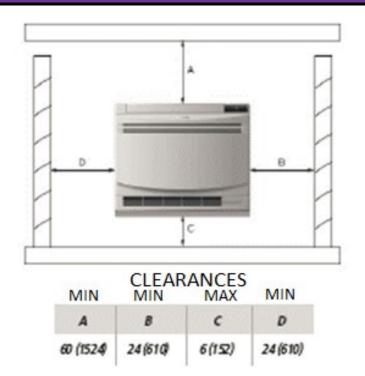

A   |                     | 250                                         |
|                                   |                           |                         | a raungs are per F   | AHRI 270 and AHRI 3 | 550                                         |
| RANDA                             | ALR                       | CERTIFIED 15M           |                      |                     | ((II)                                       |

## **DIMENSIONAL SPECIFICATIONS**

# 12,000 BTUH MODEL



Front



Back



Dimensions

(mm) (inches)

| Α    | В   | С     | Н    |  |  |  |
|------|-----|-------|------|--|--|--|
| 700  | 215 | 200   | 600  |  |  |  |
| 27.6 | 8.5 | 7.875 | 23.6 |  |  |  |

Note: Size refrigerant lines based on evaporator port sizes.

### **MINIMUM & MAXIMUM CLEARANCES**



Inches (mm)

#### Notes

- 1. Recommended Interconnecting Cable Type Stranded Bare Copper Conductors THHN 600V Unshielded Wire
- 2. Power wiring cable size must comply with applicable national and local codes.
- 3. Test conditions are based on AHRI 210/240.