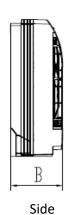

## **DIMENSIONAL SPECIFICATIONS**

# 12,000 BTUH MODEL

Front

Back

Dimensions

(mm) (inches)

| Α    | В   | С     | Н    |  |  |  |
|------|-----|-------|------|--|--|--|
| 700  | 215 | 200   | 600  |  |  |  |
| 27.6 | 8.5 | 7.875 | 23.6 |  |  |  |