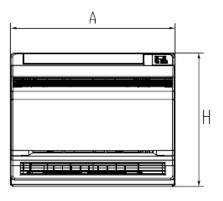

## **DIMENSIONAL SPECIFICATIONS**

# 12,000 BTUH MODEL

Front

Back

Dimensions

(mm) (inches)

| Α    | В   | С     | Н    |  |  |  |
|------|-----|-------|------|--|--|--|
| 700  | 215 | 200   | 600  |  |  |  |
| 27.6 | 8.5 | 7.875 | 23.6 |  |  |  |