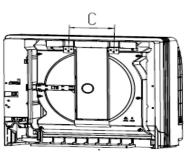

## **DIMENSIONAL SPECIFICATIONS**

# 12,000 BTUH MODEL

Front

Back

Dimensions

(mm) (inches)

| Α    | В   | С     | Н    |  |  |  |
|------|-----|-------|------|--|--|--|
| 700  | 215 | 200   | 600  |  |  |  |
| 27.6 | 8.5 | 7.875 | 23.6 |  |  |  |